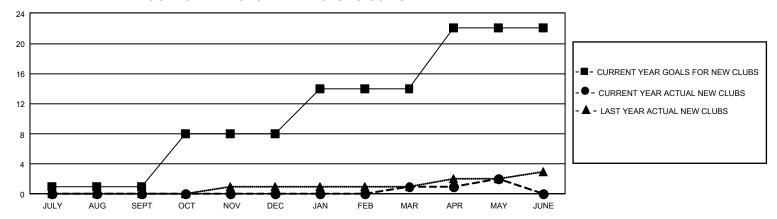

## GOALS AND ACTUAL NEW CLUBS CUMULATIVE

## GMT Constitutional Area 1, Group C

REPORT DOES NOT INCLUDE CLUBS IN UNDISTRICTED AREAS.

| Clubs                 |               |           |               | Members               |                          |                         |                                                    |
|-----------------------|---------------|-----------|---------------|-----------------------|--------------------------|-------------------------|----------------------------------------------------|
| RESULTS FOR 2022-2023 |               |           |               | RESULTS FOR 2022-2023 |                          |                         |                                                    |
| QUARTER               | NEW CLUB GOAL | NEW CLUBS | DROPPED CLUBS | QUARTER ME            | EMBER GROWTH NET<br>GOAL | MEMBER GROWTH<br>ACTUAL | DROPPED MEMBERS<br>ACTUAL (including<br>transfers) |
| JULY/AUG/SEPT         | 3             | 0         | 4             | JULY/AUG/SEPT         | 330                      | 448                     | 416                                                |
| OCT/NOV/DEC           | 21            | 0         | 0             | OCT/NOV/DEC           | 338                      | 442                     | 468                                                |
| JAN/FEB/MAR           | 18            | 1         | 1             | JAN/FEB/MAR           | 313                      | 441                     | 315                                                |
| APR/MAY/JUNE          | 24            | 1         | 0             | APR/MAY/JUNE          | 308                      | 337                     | 269                                                |