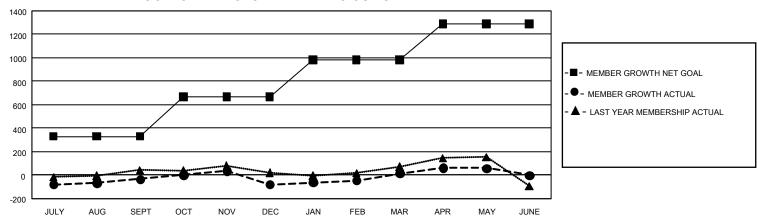

## GOALS AND ACTUAL MEMBERS CUMULATIVE

| DROPPED CLUBS: 5 |       | 412 CLUBS OF 630 ADDED 1<br>OR MORE NEW MEMBERS | GENDER DISTRIBUTION  MALE 13,222 (67.22%) |           |  |
|------------------|-------|-------------------------------------------------|-------------------------------------------|-----------|--|
|                  |       |                                                 | FEMALE 6,440 (32.74%)                     |           |  |
|                  |       |                                                 | PEWALE                                    | ` '       |  |
| DROPPED MEMBERS  |       |                                                 | NON BINARY                                | 0 (0.00%) |  |
| DECEASED         | 244   |                                                 | PREFER NOT TO ANSWER                      | 8 (0.04%) |  |
| CLUB CANCELLED   | 17    |                                                 | TOTAL FAMILY UNIT MEMBERS 3,              |           |  |
| OTHER            | 1,207 | CLICK HERE FOR                                  |                                           |           |  |
| TOTAL            | 1,468 | CUMULATIVE MEMBERSHIP DATA                      | FAMILY MEMBERS PAYING HALF DUES 2,00      |           |  |

## GMT Constitutional Area 1, Group C

REPORT DOES NOT INCLUDE CLUBS IN UNDISTRICTED AREAS.

| Clubs                 |               |           |               | Members               |                          |                         |                                                    |
|-----------------------|---------------|-----------|---------------|-----------------------|--------------------------|-------------------------|----------------------------------------------------|
| RESULTS FOR 2022-2023 |               |           |               | RESULTS FOR 2022-2023 |                          |                         |                                                    |
| QUARTER               | NEW CLUB GOAL | NEW CLUBS | DROPPED CLUBS | QUARTER ME            | EMBER GROWTH NET<br>GOAL | MEMBER GROWTH<br>ACTUAL | DROPPED MEMBERS<br>ACTUAL (including<br>transfers) |
| JULY/AUG/SEPT         | 3             | 0         | 4             | JULY/AUG/SEPT         | 330                      | 448                     | 416                                                |
| OCT/NOV/DEC           | 21            | 0         | 0             | OCT/NOV/DEC           | 338                      | 442                     | 468                                                |
| JAN/FEB/MAR           | 18            | 1         | 1             | JAN/FEB/MAR           | 313                      | 441                     | 315                                                |
| APR/MAY/JUNE          | 24            | 1         | 0             | APR/MAY/JUNE          | 308                      | 337                     | 269                                                |